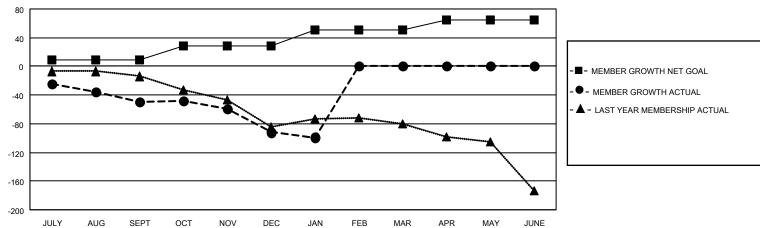

## GAT MONTHLY MEMBERSHIP PROGRESS REPORT

Multiple District 38

| GO PRIVATIONAL STATE OF THE PRIVATIONAL STATE |               |             | Multiple      | District 38 LOCATION: NEBRASKA |                        |                         |                                                    |  |
|-------------------------------------------------------------------------------------------------------------------------------------------------------------------------------------------------------------------------------------------------------------------------------------------------------------------------------------------------------------------------------------------------------------------------------------------------------------------------------------------------------------------------------------------------------------------------------------------------------------------------------------------------------------------------------------------------------------------------------------------------------------------------------------------------------------------------------------------------------------------------------------------------------------------------------------------------------------------------------------------------------------------------------------------------------------------------------------------------------------------------------------------------------------------------------------------------------------------------------------------------------------------------------------------------------------------------------------------------------------------------------------------------------------------------------------------------------------------------------------------------------------------------------------------------------------------------------------------------------------------------------------------------------------------------------------------------------------------------------------------------------------------------------------------------------------------------------------------------------------------------------------------------------------------------------------------------------------------------------------------------------------------------------------------------------------------------------------------------------------------------------|---------------|-------------|---------------|--------------------------------|------------------------|-------------------------|----------------------------------------------------|--|
| Clubs                                                                                                                                                                                                                                                                                                                                                                                                                                                                                                                                                                                                                                                                                                                                                                                                                                                                                                                                                                                                                                                                                                                                                                                                                                                                                                                                                                                                                                                                                                                                                                                                                                                                                                                                                                                                                                                                                                                                                                                                                                                                                                                         |               |             |               | Members                        |                        |                         |                                                    |  |
|                                                                                                                                                                                                                                                                                                                                                                                                                                                                                                                                                                                                                                                                                                                                                                                                                                                                                                                                                                                                                                                                                                                                                                                                                                                                                                                                                                                                                                                                                                                                                                                                                                                                                                                                                                                                                                                                                                                                                                                                                                                                                                                               | RESULTS FO    | R 2020-2021 |               | RESULTS FOR 2020-2021          |                        |                         |                                                    |  |
| QUARTER                                                                                                                                                                                                                                                                                                                                                                                                                                                                                                                                                                                                                                                                                                                                                                                                                                                                                                                                                                                                                                                                                                                                                                                                                                                                                                                                                                                                                                                                                                                                                                                                                                                                                                                                                                                                                                                                                                                                                                                                                                                                                                                       | NEW CLUB GOAL | NEW CLUBS   | DROPPED CLUBS | QUARTER MEM                    | BER GROWTH NET<br>GOAL | MEMBER GROWTH<br>ACTUAL | DROPPED<br>MEMBERS ACTUAL<br>(including transfers) |  |
| JULY/AUG/SEPT                                                                                                                                                                                                                                                                                                                                                                                                                                                                                                                                                                                                                                                                                                                                                                                                                                                                                                                                                                                                                                                                                                                                                                                                                                                                                                                                                                                                                                                                                                                                                                                                                                                                                                                                                                                                                                                                                                                                                                                                                                                                                                                 | 1             | 0           | 0             | JULY/AUG/SEPT                  | 9                      | 32                      | 76                                                 |  |
| OCT/NOV/DEC                                                                                                                                                                                                                                                                                                                                                                                                                                                                                                                                                                                                                                                                                                                                                                                                                                                                                                                                                                                                                                                                                                                                                                                                                                                                                                                                                                                                                                                                                                                                                                                                                                                                                                                                                                                                                                                                                                                                                                                                                                                                                                                   | 1             | 0           | 3             | OCT/NOV/DEC                    | 19                     | 44                      | 82                                                 |  |
| JAN/FEB/MAR                                                                                                                                                                                                                                                                                                                                                                                                                                                                                                                                                                                                                                                                                                                                                                                                                                                                                                                                                                                                                                                                                                                                                                                                                                                                                                                                                                                                                                                                                                                                                                                                                                                                                                                                                                                                                                                                                                                                                                                                                                                                                                                   | 1             | 0           | 0             | JAN/FEB/MAR                    | 23                     | 4                       | 10                                                 |  |
| APR/MAY/JUNE                                                                                                                                                                                                                                                                                                                                                                                                                                                                                                                                                                                                                                                                                                                                                                                                                                                                                                                                                                                                                                                                                                                                                                                                                                                                                                                                                                                                                                                                                                                                                                                                                                                                                                                                                                                                                                                                                                                                                                                                                                                                                                                  | 3             | 0           | 0             | APR/MAY/JUNE                   | 14                     | 0                       | 0                                                  |  |

## GOALS AND ACTUAL MEMBERS CUMULATIVE

| DROPPED CLUBS: 3            |     | 36 CLUBS OF 127 ADDED 1 OR MORE | GENDER DISTRIBUTION             |                |     |
|-----------------------------|-----|---------------------------------|---------------------------------|----------------|-----|
|                             |     | NEW MEMBERS                     | MALE                            | 2,245 (73.29%) |     |
|                             |     |                                 | FEMALE                          | 818 (26.71%)   |     |
| DROPPED MEMBERS             |     |                                 |                                 | ,              |     |
| DECEASED                    | 30  | CLICK HERE FOR CUMULATIVE       | TOTAL FAMILY UNIT MEMBERS       |                | 637 |
| CLUB CANCELLED 18 OTHER 120 |     | MEMBERSHIP DATA                 |                                 |                |     |
|                             |     |                                 | FAMILY MEMBERS PAYING HALF DUES |                | 323 |
| TOTAL                       | 168 |                                 |                                 |                |     |