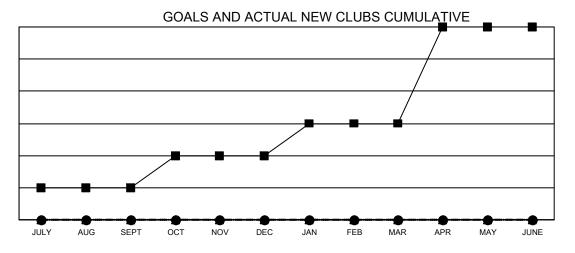

## GAT MONTHLY MEMBERSHIP PROGRESS REPORT

Multiple District 38

| GO PRIVATIONAL STATE OF THE PRIVATIONAL STATE |               |             | Multiple      | District 38 LOCATION: NEBRASKA |                        |                         |                                                    |  |
|-------------------------------------------------------------------------------------------------------------------------------------------------------------------------------------------------------------------------------------------------------------------------------------------------------------------------------------------------------------------------------------------------------------------------------------------------------------------------------------------------------------------------------------------------------------------------------------------------------------------------------------------------------------------------------------------------------------------------------------------------------------------------------------------------------------------------------------------------------------------------------------------------------------------------------------------------------------------------------------------------------------------------------------------------------------------------------------------------------------------------------------------------------------------------------------------------------------------------------------------------------------------------------------------------------------------------------------------------------------------------------------------------------------------------------------------------------------------------------------------------------------------------------------------------------------------------------------------------------------------------------------------------------------------------------------------------------------------------------------------------------------------------------------------------------------------------------------------------------------------------------------------------------------------------------------------------------------------------------------------------------------------------------------------------------------------------------------------------------------------------------|---------------|-------------|---------------|--------------------------------|------------------------|-------------------------|----------------------------------------------------|--|
| Clubs                                                                                                                                                                                                                                                                                                                                                                                                                                                                                                                                                                                                                                                                                                                                                                                                                                                                                                                                                                                                                                                                                                                                                                                                                                                                                                                                                                                                                                                                                                                                                                                                                                                                                                                                                                                                                                                                                                                                                                                                                                                                                                                         |               |             |               | Members                        |                        |                         |                                                    |  |
|                                                                                                                                                                                                                                                                                                                                                                                                                                                                                                                                                                                                                                                                                                                                                                                                                                                                                                                                                                                                                                                                                                                                                                                                                                                                                                                                                                                                                                                                                                                                                                                                                                                                                                                                                                                                                                                                                                                                                                                                                                                                                                                               | RESULTS FO    | R 2020-2021 |               | RESULTS FOR 2020-2021          |                        |                         |                                                    |  |
| QUARTER                                                                                                                                                                                                                                                                                                                                                                                                                                                                                                                                                                                                                                                                                                                                                                                                                                                                                                                                                                                                                                                                                                                                                                                                                                                                                                                                                                                                                                                                                                                                                                                                                                                                                                                                                                                                                                                                                                                                                                                                                                                                                                                       | NEW CLUB GOAL | NEW CLUBS   | DROPPED CLUBS | QUARTER MEM                    | BER GROWTH NET<br>GOAL | MEMBER GROWTH<br>ACTUAL | DROPPED<br>MEMBERS ACTUAL<br>(including transfers) |  |
| JULY/AUG/SEPT                                                                                                                                                                                                                                                                                                                                                                                                                                                                                                                                                                                                                                                                                                                                                                                                                                                                                                                                                                                                                                                                                                                                                                                                                                                                                                                                                                                                                                                                                                                                                                                                                                                                                                                                                                                                                                                                                                                                                                                                                                                                                                                 | 1             | 0           | 0             | JULY/AUG/SEPT                  | 9                      | 32                      | 76                                                 |  |
| OCT/NOV/DEC                                                                                                                                                                                                                                                                                                                                                                                                                                                                                                                                                                                                                                                                                                                                                                                                                                                                                                                                                                                                                                                                                                                                                                                                                                                                                                                                                                                                                                                                                                                                                                                                                                                                                                                                                                                                                                                                                                                                                                                                                                                                                                                   | 1             | 0           | 3             | OCT/NOV/DEC                    | 19                     | 44                      | 82                                                 |  |
| JAN/FEB/MAR                                                                                                                                                                                                                                                                                                                                                                                                                                                                                                                                                                                                                                                                                                                                                                                                                                                                                                                                                                                                                                                                                                                                                                                                                                                                                                                                                                                                                                                                                                                                                                                                                                                                                                                                                                                                                                                                                                                                                                                                                                                                                                                   | 1             | 0           | 0             | JAN/FEB/MAR                    | 23                     | 4                       | 10                                                 |  |
| APR/MAY/JUNE                                                                                                                                                                                                                                                                                                                                                                                                                                                                                                                                                                                                                                                                                                                                                                                                                                                                                                                                                                                                                                                                                                                                                                                                                                                                                                                                                                                                                                                                                                                                                                                                                                                                                                                                                                                                                                                                                                                                                                                                                                                                                                                  | 3             | 0           | 0             | APR/MAY/JUNE                   | 14                     | 0                       | 0                                                  |  |

■ - CURRENT YEAR GOALS FOR NEW CLUBS

Results as of: 1/31/2021

- CURRENT YEAR ACTUAL NEW CLUBS

- LAST YEAR ACTUAL NEW CLUBS